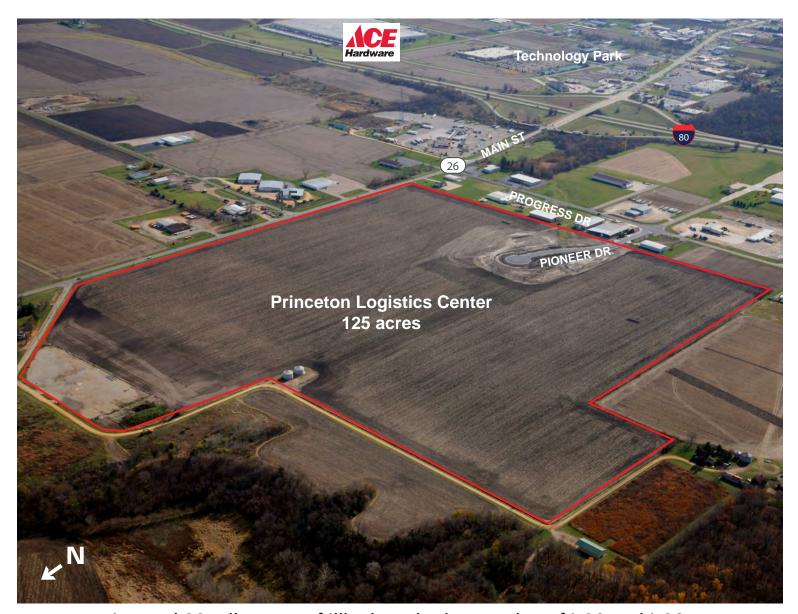

## Princeton Logistics Center

#### 125 Acre Master Planned Distribution Park

Located at the intersection of Route 26 and I-80 Princeton, IL, Bureau County

#### Sites From 20 to 125 Acres

Enterprise Zone provides near 100% 10-year real estate tax abatement on improvements