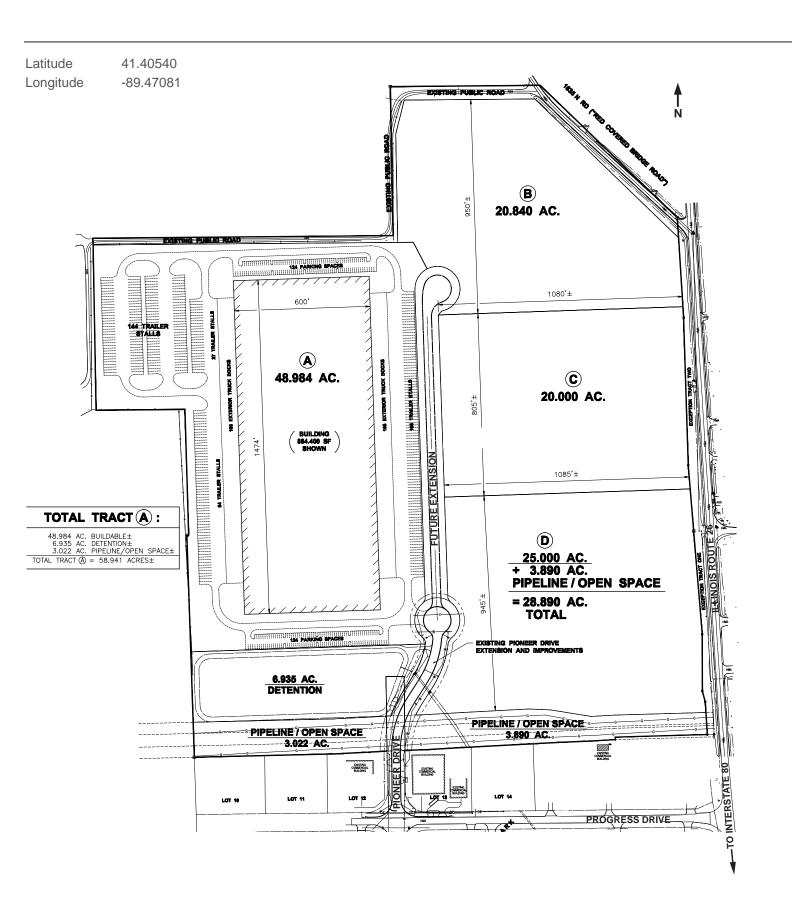

#### Sites From 20 to 125 Acres

Enterprise Zone provides near 100% 10-year real estate tax abatement on improvements

# Princeton Logistics Center

#### 125 Acre Master Planned Distribution Park

Located at the intersection of Route 26 and I-80

Princeton, IL, Bureau County