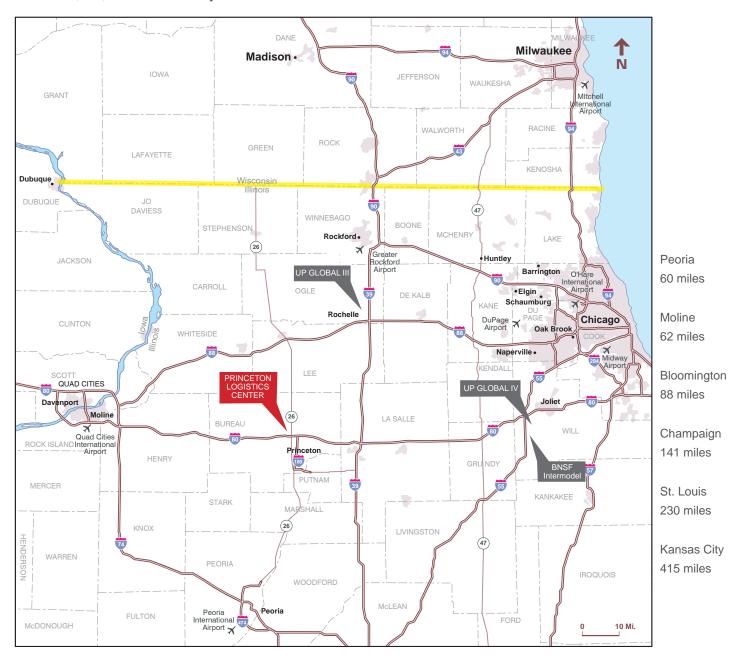

### **Princeton Technology Park**

67 Acre Master Planned Park Princeton, IL, Bureau County

Located 22 miles west of Illinois major intersection of I-80 and I-39
Located in the Bureau / Putnam Enterprise Zone
Developed Sites Are Available
Cooperating Broker Participation Invited

## **Princeton Technology Park**

67 Acre Master Planned Park Princeton, IL, Bureau County

This 67 acre master planned park is already home to 3 firms.

Smaller ready to build sites from two acres are available in the Princeton Technology Park Offered at \$13,500 per acre