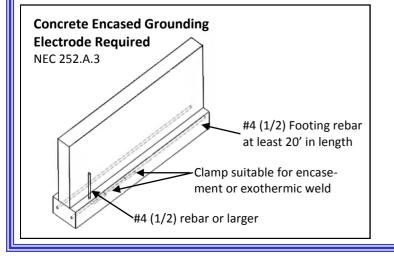

| 10"                                                          | 10" | 21"                         | 10"                             | 42"                                      |
| 3-Story                                                        | 10"                                                          | 10" | 32"                         | 12"                             | 42"                                      |
| 9" Solid or Fully Grouted Masonry                              |                                                              |     |                             |                                 |                                          |

8" Solid or Fully Grouted Masonry-

Walls over 9 ft require engineering, See Figure 404.1.3.1(a)