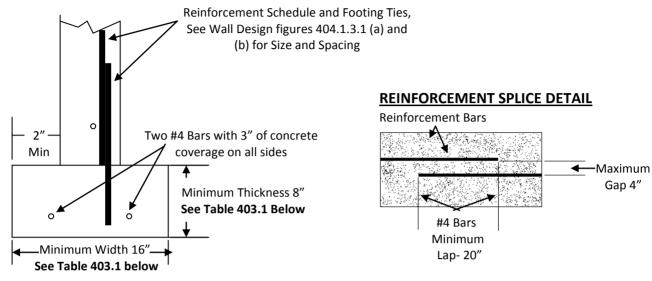

## **Footing Design**

| Table 403.1 As Amended Wall & Footing Design                   |                                                              |     |                             |                                 |                                          |
|----------------------------------------------------------------|--------------------------------------------------------------|-----|-----------------------------|---------------------------------|------------------------------------------|
| # Floors supported by foundation                               | Minimum Thickness of<br>Foundation Walls<br>Concrete Masonry |     | Minimum<br>Footing<br>Width | Minimum<br>Footing<br>Thickness | Minimum Depth<br>Below Finished<br>Grade |
| Conventional Light frame Construction                          |                                                              |     |                             |                                 |                                          |
| 1-Story                                                        | 8"                                                           | 8"  | 16"                         | 8"                              | 42"                                      |
| 2-Story                                                        | 8"                                                           | 8"  | 16"                         | 8"                              | 42"                                      |
| 3-Story                                                        | 10"                                                          | 10" | 20"                         | 10"                             | 42"                                      |
| 4" Brick Veneer Over Light Frame or 8" Hollow Concrete Masonry |                                                              |     |                             |                                 |                                          |
| 1-Story                                                        | 10"                                                          | 10" | 20"                         | 10"                             | 42"                                      |
| 2-Story                                                        | 10"                                                          | 10" | 21"                         | 10"                             | 42"                                      |
| 3-Story                                                        | 10"                                                          | 10" | 32"                         | 12"                             | 42"                                      |
| 9" Solid or Fully Grouted Masonry                              |                                                              |     |                             |                                 |                                          |

8" Solid or Fully Grouted Masonry-

Walls over 9 ft require engineering, See Figure 404.1.3.1(a)